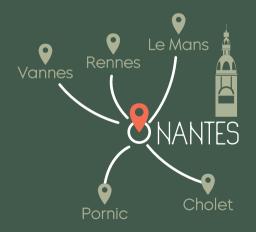

With Rapha et Toit, I assist those settling in the Pays de la Loire region by offering a fully tailored tur key service: housing search, visits, administrative procedures, off-market access. I handle everything to ensure attentive listening, peace of mind, and efficiency. Your relocation, as if it were my own.